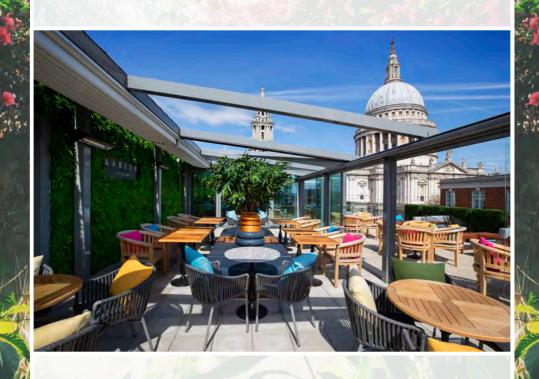

#### St. Paul's Indoors and St. Paul's Terrace; PAX 140 delegates

This area will give you exclusive access to the St. Paul's Terrace, nestled beside St. Paul's Cathedral's iconic dome you'll feel so close you can almost touch it.

Wow your guests with these never seen views above London's busy streets.